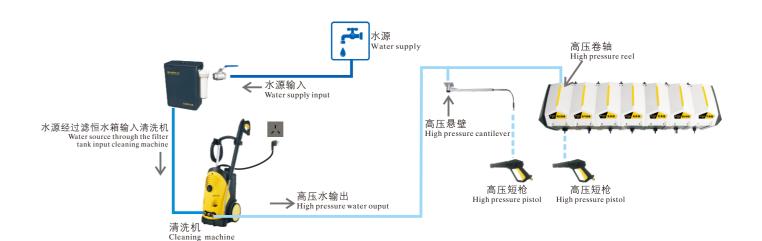

水流量: 900L/h

Water supply pressure 供水压力: 0. 4MPa

Capacity 容量: 20L

Outline dimensions 外形尺寸: 440\*340\*190mm

一代 过滤恒水箱

二代 过滤恒水箱

## 过滤器特点

●高 **效** 本产品采用高分子过滤材料,超强吸附能力,过滤精度高,阻力小,通量大,截污能力强,高效去除空气、油污、固体颗粒。

●稳 定 强度大,耐酸、碱等化学溶剂。

可 视 能够清楚直观的看到过滤器排出的杂质。

●易清洗 滤芯可更换或清洗,保持过滤效果。

●结构简单 外型结构采用壁挂箱式,小巧美观,不占任何工作空间。

**High efficiency**: Polymer filter materials, high adsorption capacity, high accuracy, small resistance, large flux, strong pollution interception ability, and efficient removal of air, oil and solid particles.

 $\textbf{Stability:} \ \textbf{High strength, resistant to chemical solvents such as acid and alkali.}$ 

Visibility: Directly see the impurities excluded by the filter.

Easy to clean: Filter can be replaced or cleaned

Simple structure: Wall-mounted, saving the room

## 安装示意