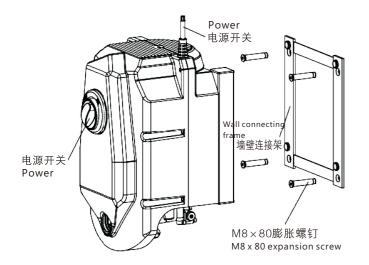

- 1、自来水或其他水源接入供给流量必须保障与清洗机吸水量吻合。
- 2、市电或其他电源电压在220V/380V,输.入电路承载电源线、线径不低于4平方毫米/根。
- 3、壁挂使用,需要坚固的墙面。
- 4、本机设计使用介质为清洁水,严禁吸入含有机溶剂的液体,如酸性溶剂,(包括汽油、油漆燃料和燃油等危险物品)。
- 5、为清除机器内的杂质碎屑第一次更换机油请在使用清洗机100小时后。以后,根据使用情况及时更换机油,一般每工作300个小时一次 围换
- 6、使用详情请阅使用说明书。
- 1. The supply flow of tap water or other water sources must be guaranteed to coincide with the water in-take of the washing machine.
- 2. The voltage of municipal electricity or other power supply is 220V/ 380V, and the input circuit bears power cord and wire diameter not less than 4 square millimeters/ root.
- 3. Wall hanging needs strong wall.
- 4. The machine is designed to use clean water as the medium. It is strictly forbidden to inhale liquids c- ontaining organic solvents, such as acidic solvents (including gasoline, paint fuels and fuel and otherdangerous goods).
- 5. In order to remove impurities and debris in the machine, please replace the oil for the first time afterusing the cleaning machine for 100 hours. Later, according to the use of timely replacement of oil, usu-ally every 300 hours of work once replacement.
- 6. For details, please refer to the instructions.