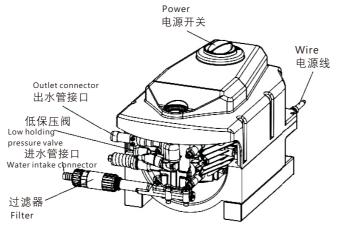

- 1、自来水或其他水源接入供给流量必须保障与清洗机吸水量吻合。
- 2、市电或其他电源电压在220V/380V,输.入电路承载电源线、线径不低于4平方毫米/根。
- 3、壁挂使用,需要坚固的墙面。
- 4、本机设计使用介质为清洁水,严禁吸入含有机溶剂的液体,如酸性溶剂,(包括汽油、油漆燃料和燃油等危险物品)。
- 5、为清除机器内的杂质碎屑第一次更换机油请在使用清洗机100小时后。以后,根据使用情况及时更换机油,一般每工作300个小时一次 围换
- 6、使用详情请阅使用说明书。
- 1. The supply flow of tap water or other water sources must be guaranteed to coincide with the water in-take of the washing machine.
- 2. The voltage of municipal electricity or other power supply is 220V/ 380V, and the input circuit bears power cord and wire diameter not less than 4 square millimeters/ root.
- 3. Wall hanging needs strong wall.
- 4. The machine is designed to use clean water as the medium. It is strictly forbidden to inhale liquids c- ontaining organic solvents, such as acidic solvents (including gasoline, paint fuels and fuel and otherdangerous goods).
- 5. In order to remove impurities and debris in the machine, please replace the oil for the first time afterusing the cleaning machine for 100 hours. Later, according to the use of timely replacement of oil, usu-ally every 300 hours of work once replacement.
- 6. For details, please refer to the instructions.